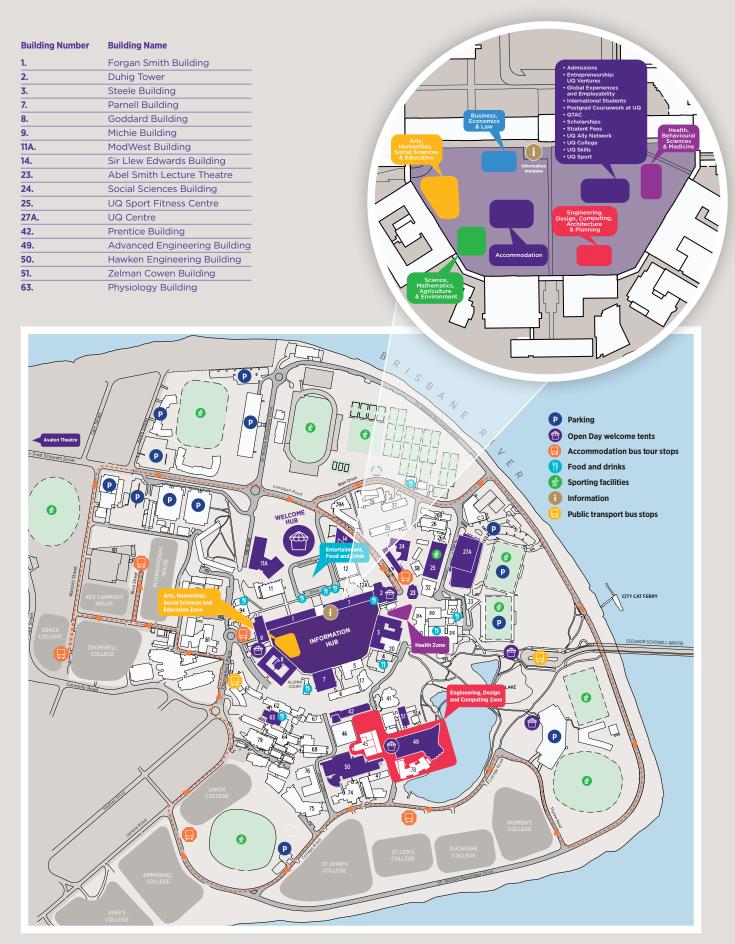

### ST LUCIA CAMPUS MAP

UQ Open Day is your chance to explore. See what our iconic campus has to offer.

#### **Information Hub**

We've transformed our Great Court into an Information Hub where you can chat to staff and current students, and get answers to all your questions about studying, living and socialising at UQ.