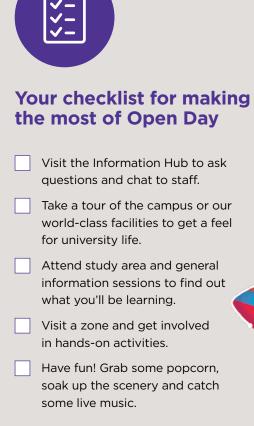

#### **Information Hub**

We've transformed our Great Court into an Information Hub where you can chat to staff and current students, and get answers to all your questions about studying, living and socialising at UQ.